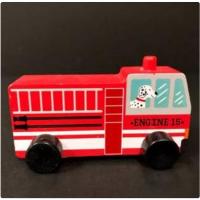

#### **Description:**

This recall includes the Bullseye's Playground toy vehicles. The vehicles were sold individually in stores and as an 8-pack assortment online. The vehicles include a caboose, Santa in sleigh, ice cream truck/food truck, train, police car, fire truck, taxi, and digger. The item number, DPCI (model number), and UPC can all be found on a white sticker placed on the bottom of each vehicle. Item numbers included in the recall include:

| Name                               | Item# | DPCI (Model<br>Number) | UPC          |
|------------------------------------|-------|------------------------|--------------|
| Caboose                            | 89304 | 234-18-0100            | 765940893043 |
| Santa in Sleigh                    | 89297 | 234-18-0100            | 765940892978 |
| Ice Cream<br>Truck/Food Truck      | 89298 | 234-18-0100            | 765940892985 |
| Train                              | 89301 | 234-18-0100            | 765940893012 |
| Police Car                         | 89303 | 234-18-0100            | 765940893036 |
| Firetruck                          | 89302 | 234-18-0100            | 765940893029 |
| Taxi                               | 89300 | 234-18-0100            | 765940893005 |
| Digger                             | 89299 | 234-18-0100            | 765940892992 |
| Toy Vehicles 8-<br>Pack Assortment | NA    | 234-20-0189            | 765940893159 |