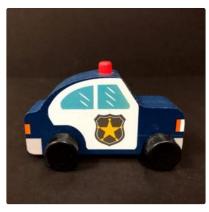

#### **Description:**

This recall includes the Bullseye's Playground toy vehicles. The vehicles were sold individually in stores and as an 8-pack assortment online. The vehicles include a caboose, Santa in sleigh, ice cream truck/food truck, train, police car, fire truck, taxi, and digger. The item number, DPCI (model number), and UPC can all be found on a white sticker placed on the bottom of each vehicle. Item numbers included in the recall include:

| Name                               | Item# | DPCI (Model<br>Number) | UPC          |
|------------------------------------|-------|------------------------|--------------|
| Caboose                            | 89304 | 234-18-0100            | 765940893043 |
| Santa in Sleigh                    | 89297 | 234-18-0100            | 765940892978 |
| Ice Cream<br>Truck/Food Truck      | 89298 | 234-18-0100            | 765940892985 |
| Train                              | 89301 | 234-18-0100            | 765940893012 |
| Police Car                         | 89303 | 234-18-0100            | 765940893036 |
| Firetruck                          | 89302 | 234-18-0100            | 765940893029 |
| Taxi                               | 89300 | 234-18-0100            | 765940893005 |
| Digger                             | 89299 | 234-18-0100            | 765940892992 |
| Toy Vehicles 8-<br>Pack Assortment | NA    | 234-20-0189            | 765940893159 |