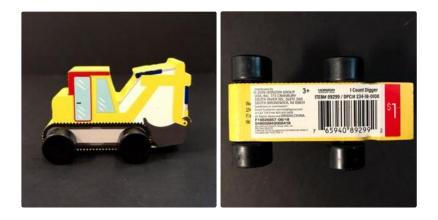

#### **Description:**

This recall includes the Bullseye's Playground toy vehicles. The vehicles were sold individually in stores and as an 8-pack assortment online. The vehicles include a caboose, Santa in sleigh, ice cream truck/food truck, train, police car, fire truck, taxi, and digger. The item number, DPCI (model number), and UPC can all be found on a white sticker placed on the bottom of each vehicle. Item numbers included in the recall include:

| Name                               | Item# | DPCI (Model<br>Number) | UPC          |
|------------------------------------|-------|------------------------|--------------|
| Caboose                            | 89304 | 234-18-0100            | 765940893043 |
| Santa in Sleigh                    | 89297 | 234-18-0100            | 765940892978 |
| Ice Cream<br>Truck/Food Truck      | 89298 | 234-18-0100            | 765940892985 |
| Train                              | 89301 | 234-18-0100            | 765940893012 |
| Police Car                         | 89303 | 234-18-0100            | 765940893036 |
| Firetruck                          | 89302 | 234-18-0100            | 765940893029 |
| Taxi                               | 89300 | 234-18-0100            | 765940893005 |
| Digger                             | 89299 | 234-18-0100            | 765940892992 |
| Toy Vehicles 8-<br>Pack Assortment | NA    | 234-20-0189            | 765940893159 |