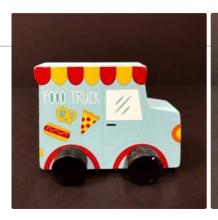

#### **Description:**

This recall includes the Bullseye's Playground toy vehicles. The vehicles were sold individually in stores and as an 8-pack assortment online. The vehicles include a caboose, Santa in sleigh, ice cream truck/food truck, train, police car, fire truck, taxi, and digger. The item number, DPCI (model number), and UPC can all be found on a white sticker placed on the bottom of each vehicle. Item numbers included in the recall include:

| Name                               | Item# | DPCI (Model<br>Number) | UPC          |
|------------------------------------|-------|------------------------|--------------|
| Caboose                            | 89304 | 234-18-0100            | 765940893043 |
| Santa in Sleigh                    | 89297 | 234-18-0100            | 765940892978 |
| Ice Cream<br>Truck/Food Truck      | 89298 | 234-18-0100            | 765940892985 |
| Train                              | 89301 | 234-18-0100            | 765940893012 |
| Police Car                         | 89303 | 234-18-0100            | 765940893036 |
| Firetruck                          | 89302 | 234-18-0100            | 765940893029 |
| Taxi                               | 89300 | 234-18-0100            | 765940893005 |
| Digger                             | 89299 | 234-18-0100            | 765940892992 |
| Toy Vehicles 8-<br>Pack Assortment | NA    | 234-20-0189            | 765940893159 |