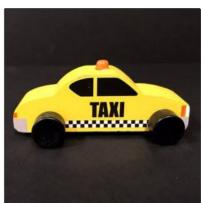

#### **Description:**

This recall includes the Bullseye's Playground toy vehicles. The vehicles were sold individually in stores and as an 8-pack assortment online. The vehicles include a caboose, Santa in sleigh, ice cream truck/food truck, train, police car, fire truck, taxi, and digger. The item number, DPCI (model number), and UPC can all be found on a white sticker placed on the bottom of each vehicle. Item numbers included in the recall include:

| Name                               | Item# | DPCI (Model<br>Number) | UPC          |
|------------------------------------|-------|------------------------|--------------|
| Caboose                            | 89304 | 234-18-0100            | 765940893043 |
| Santa in Sleigh                    | 89297 | 234-18-0100            | 765940892978 |
| Ice Cream<br>Truck/Food Truck      | 89298 | 234-18-0100            | 765940892985 |
| Train                              | 89301 | 234-18-0100            | 765940893012 |
| Police Car                         | 89303 | 234-18-0100            | 765940893036 |
| Firetruck                          | 89302 | 234-18-0100            | 765940893029 |
| Taxi                               | 89300 | 234-18-0100            | 765940893005 |
| Digger                             | 89299 | 234-18-0100            | 765940892992 |
| Toy Vehicles 8-<br>Pack Assortment | NA    | 234-20-0189            | 765940893159 |