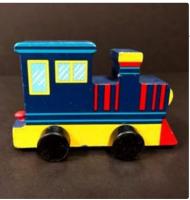

#### **Description:**

This recall includes the Bullseye's Playground toy vehicles. The vehicles were sold individually in stores and as an 8-pack assortment online. The vehicles include a caboose, Santa in sleigh, ice cream truck/food truck, train, police car, fire truck, taxi, and digger. The item number, DPCI (model number), and UPC can all be found on a white sticker placed on the bottom of each vehicle. Item numbers included in the recall include:

| Name                               | Item# | DPCI (Model<br>Number) | UPC          |
|------------------------------------|-------|------------------------|--------------|
| Caboose                            | 89304 | 234-18-0100            | 765940893043 |
| Santa in Sleigh                    | 89297 | 234-18-0100            | 765940892978 |
| Ice Cream<br>Truck/Food Truck      | 89298 | 234-18-0100            | 765940892985 |
| Train                              | 89301 | 234-18-0100            | 765940893012 |
| Police Car                         | 89303 | 234-18-0100            | 765940893036 |
| Firetruck                          | 89302 | 234-18-0100            | 765940893029 |
| Taxi                               | 89300 | 234-18-0100            | 765940893005 |
| Digger                             | 89299 | 234-18-0100            | 765940892992 |
| Toy Vehicles 8-<br>Pack Assortment | NA    | 234-20-0189            | 765940893159 |