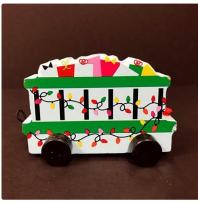

#### **Description:**

This recall includes the Bullseye's Playground toy vehicles. The vehicles were sold individually in stores and as an 8-pack assortment online. The vehicles include a caboose, Santa in sleigh, ice cream truck/food truck, train, police car, fire truck, taxi, and digger. The item number, DPCI (model number), and UPC can all be found on a white sticker placed on the bottom of each vehicle. Item numbers included in the recall include:

| Name                               | Item# | DPCI (Model<br>Number) | UPC          |
|------------------------------------|-------|------------------------|--------------|
| Caboose                            | 89304 | 234-18-0100            | 765940893043 |
| Santa in Sleigh                    | 89297 | 234-18-0100            | 765940892978 |
| Ice Cream<br>Truck/Food Truck      | 89298 | 234-18-0100            | 765940892985 |
| Train                              | 89301 | 234-18-0100            | 765940893012 |
| Police Car                         | 89303 | 234-18-0100            | 765940893036 |
| Firetruck                          | 89302 | 234-18-0100            | 765940893029 |
| Taxi                               | 89300 | 234-18-0100            | 765940893005 |
| Digger                             | 89299 | 234-18-0100            | 765940892992 |
| Toy Vehicles 8-<br>Pack Assortment | NA    | 234-20-0189            | 765940893159 |