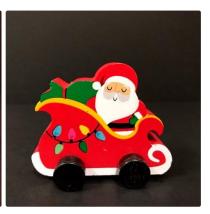

#### **Description:**

This recall includes the Bullseye's Playground toy vehicles. The vehicles were sold individually in stores and as an 8-pack assortment online. The vehicles include a caboose, Santa in sleigh, ice cream truck/food truck, train, police car, fire truck, taxi, and digger. The item number, DPCI (model number), and UPC can all be found on a white sticker placed on the bottom of each vehicle. Item numbers included in the recall include:

| Name                               | Item# | DPCI (Model<br>Number) | UPC          |
|------------------------------------|-------|------------------------|--------------|
| Caboose                            | 89304 | 234-18-0100            | 765940893043 |
| Santa in Sleigh                    | 89297 | 234-18-0100            | 765940892978 |
| Ice Cream<br>Truck/Food Truck      | 89298 | 234-18-0100            | 765940892985 |
| Train                              | 89301 | 234-18-0100            | 765940893012 |
| Police Car                         | 89303 | 234-18-0100            | 765940893036 |
| Firetruck                          | 89302 | 234-18-0100            | 765940893029 |
| Taxi                               | 89300 | 234-18-0100            | 765940893005 |
| Digger                             | 89299 | 234-18-0100            | 765940892992 |
| Toy Vehicles 8-<br>Pack Assortment | NA    | 234-20-0189            | 765940893159 |