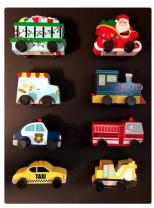

#### **Description:**

This recall includes the Bullseye's Playground toy vehicles. The vehicles were sold individually in stores and as an 8-pack assortment online. The vehicles include a caboose, Santa in sleigh, ice cream truck/food truck, train, police car, fire truck, taxi, and digger. The item number, DPCI (model number), and UPC can all be found on a white sticker placed on the bottom of each vehicle. Item numbers included in the recall include:

| Name                               | Item# | DPCI (Model<br>Number) | UPC          |
|------------------------------------|-------|------------------------|--------------|
| Caboose                            | 89304 | 234-18-0100            | 765940893043 |
| Santa in Sleigh                    | 89297 | 234-18-0100            | 765940892978 |
| Ice Cream<br>Truck/Food Truck      | 89298 | 234-18-0100            | 765940892985 |
| Train                              | 89301 | 234-18-0100            | 765940893012 |
| Police Car                         | 89303 | 234-18-0100            | 765940893036 |
| Firetruck                          | 89302 | 234-18-0100            | 765940893029 |
| Taxi                               | 89300 | 234-18-0100            | 765940893005 |
| Digger                             | 89299 | 234-18-0100            | 765940892992 |
| Toy Vehicles 8-<br>Pack Assortment | NA    | 234-20-0189            | 765940893159 |